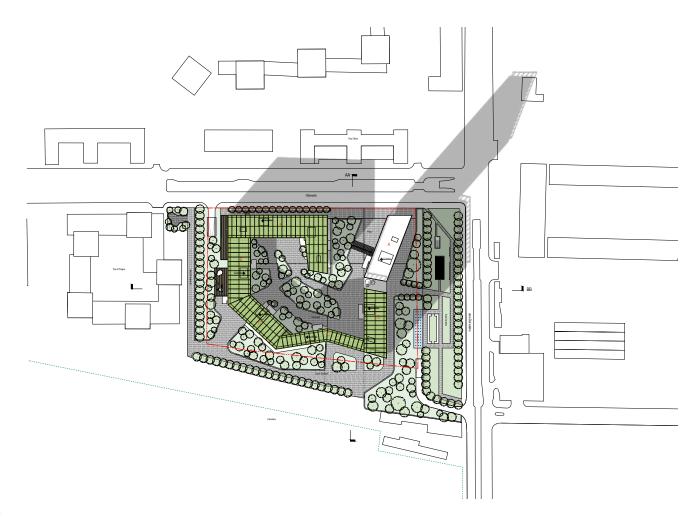

Nulley below from the control of the

The confer of the resident is a princip to maintain a serior of a protective and protect content or content or

Site Plan 1:1000